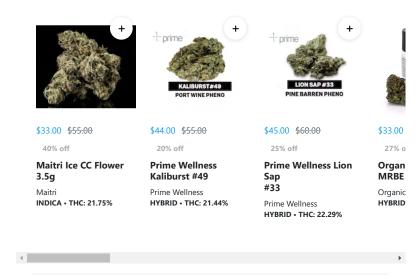

|
| <u>r</u> Calm                                                                                           |
| 😂 Нарру                                                                                                 |
| (i) Relaxed                                                                                             |
| ₿ Energetic                                                                                             |

Terpenes

 $\sim$ 



## Cannabinoids

Cannabinoids are naturally occurring chemical compounds that are found in cannabis and provide consumers with a wide range of effects. THC and CBD are examples of some of the most commonly known cannabinoids.  $\overline{}$ 







## **Related Items**