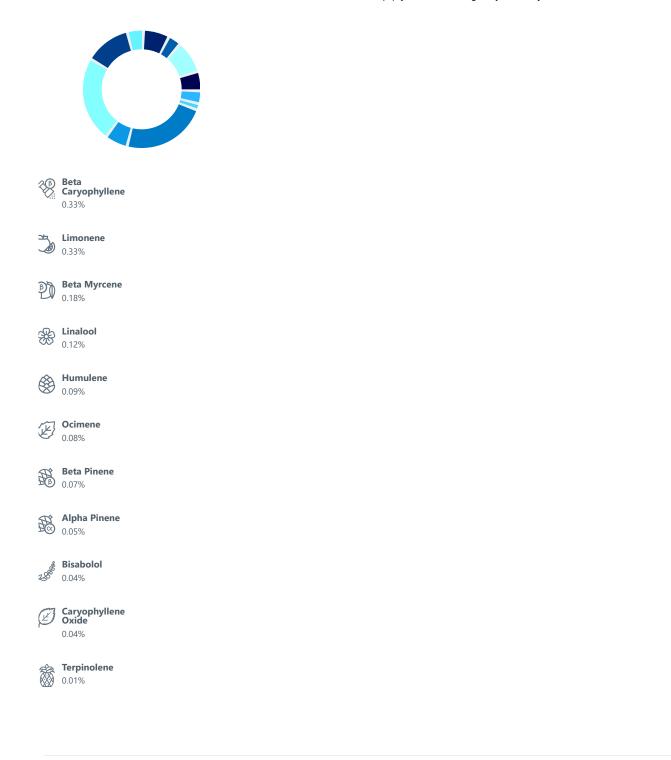

## Maitri Seven Stars #8 Flower 3.5g

| 1/8 oz<br>\$55:00<br>\$33.00<br>40% off                                                                 |
|---------------------------------------------------------------------------------------------------------|
| 1 v ADD TO CART                                                                                         |
| Sativa THC: 25.64% (i)                                                                                  |
| Seven Stars                                                                                             |
| JET FUEL GELATO X THE MENTHOL                                                                           |
| Sativa-dominant strain bred by Compound Genetics                                                        |
| Notes from the Garden                                                                                   |
| Sweet ice cream and gas aromas compliment the beautiful<br>dense buds dappled with copper orange hairs. |
| Top Terpenes                                                                                            |
| Limonene                                                                                                |
| B-Caryophyllene                                                                                         |
| B-Myrcene                                                                                               |
| Effects                                                                                                 |
| <u>r</u> Calm                                                                                           |
| 😂 Нарру                                                                                                 |
| (i) Relaxed                                                                                             |
| ₿ Energetic                                                                                             |

Terpenes

 $\sim$ 